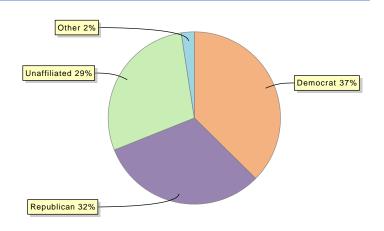

### **Political Party**

| Value        | Match % | People |
|--------------|---------|--------|
| Democrat     | 37.4%   | 15,043 |
| Republican   | 31.6%   | 12,701 |
| Unaffiliated | 28.6%   | 11,509 |
| Other        | 2.4%    | 985    |