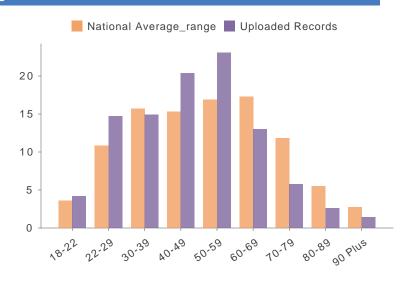

# Age

| Value   | Match % | +/- Avg | People |
|---------|---------|---------|--------|
| 18-22   | 4.2%    | 0.6%    | 1,672  |
| 22-29   | 14.7%   | 3.9%    | 5,928  |
| 30-39   | 14.9%   | -0.8%   | 6,000  |
| 40-49   | 20.3%   | 5.0%    | 8,186  |
| 50-59   | 23.1%   | 6.2%    | 9,279  |
| 60-69   | 13.0%   | -4.3%   | 5,226  |
| 70-79   | 5.8%    | -6.0%   | 2,317  |
| 80-89   | 2.6%    | -2.9%   | 1,054  |
| 90 Plus | 1.4%    | -1.3%   | 573    |

Uploaded Records National Average