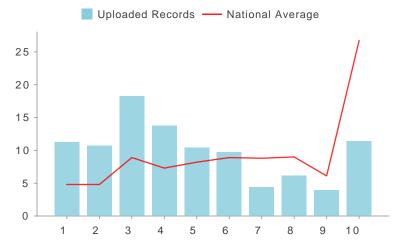

| Value | Match % | +/- Avg | People |
|-------|---------|---------|--------|
| 1     | 11.3%   | 6.5%    | 4,531  |
| 2     | 10.7%   | 5.9%    | 4,292  |
| 3     | 18.2%   | 9.3%    | 7,338  |
| 4     | 13.7%   | 6.4%    | 5,530  |
| 5     | 10.4%   | 2.2%    | 4,193  |
| 6     | 9.7%    | 0.8%    | 3,920  |
| 7     | 4.4%    | -4.4%   | 1,761  |
| 8     | 6.2%    | -2.8%   | 2,482  |
| 9     | 4.0%    | -2.1%   | 1,590  |

11.4%

-15.3%

10

**Charitable Contributions Decile** 

4,597

|               |         |         | Home Val |
|---------------|---------|---------|----------|
| Value         | Match % | +/- Avg | People   |
| \$1K-25K      | 0.0%    | 0.0%    | 0        |
| \$25K-\$50K   | 0.0%    | -0.1%   | 2        |
| \$50K-\$75K   | 0.0%    | -0.6%   | 16       |
| \$75K-\$100K  | 0.1%    | -1.9%   | 33       |
| \$100K-\$125K | 0.2%    | -3.2%   | 63       |
| \$125K-\$150K | 0.2%    | -4.5%   | 84       |
| \$150K-\$175K | 0.3%    | -5.6%   | 114      |
| \$175K-\$200K | 0.4%    | -6.3%   | 150      |
| \$200K-\$225K | 0.4%    | -6.4%   | 148      |
| \$225K-\$250K | 0.4%    | -5.9%   | 148      |
| \$250K-\$275K | 0.7%    | -5.3%   | 269      |
| \$275K-\$300K | 1.1%    | -4.8%   | 441      |
| \$300K-\$350K | 2.7%    | -7.1%   | 1,073    |
| \$350K-\$400K | 3.6%    | -3.5%   | 1,442    |
| \$400K-\$450K | 4.4%    | -2.2%   | 1,750    |
| \$450K-\$500K | 5.3%    | 0.3%    | 2,115    |
| \$500K-\$775K | 34.1%   | 21.1%   | 13,706   |
| \$775K-\$1M   | 21.5%   | 17.1%   | 8,633    |
| \$1M-\$2M     | 21.4%   | 17.4%   | 8,591    |
| \$2M-\$3M     | 2.2%    | 1.8%    | 881      |
| \$3M-\$5M     | 1.3%    | 1.1%    | 505      |
| \$5-\$10M     | 0.1%    | 0.1%    | 50       |
| \$10M Plus    | 0.0%    | 0.0%    | 14       |