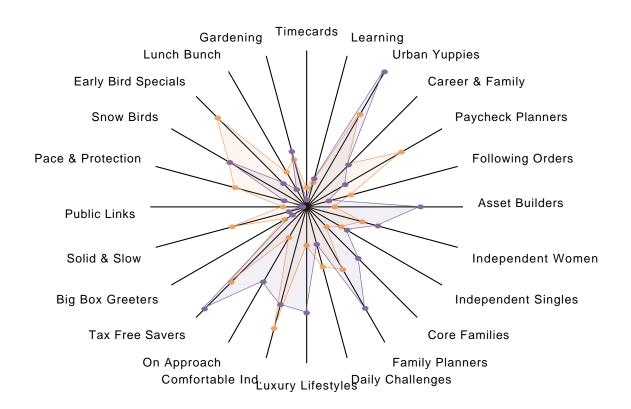

| Social Matrix       |         |         |        |                     |         |         |        |
|---------------------|---------|---------|--------|---------------------|---------|---------|--------|
| Value               | Match % | +/- Avg | People | Value               | Match % | +/- Avg | People |
| Timecards           | 0.5%    | -0.8%   | 189    | Luxury Lifestyles   | 7.2%    | 4.6%    | 2,882  |
| Learning            | 2.0%    | 0.3%    | 791    | Comfortable Ind.    | 6.8%    | -1.7%   | 2,750  |
| Urban Yuppies       | 10.5%   | 3.3%    | 4,234  | On Approach         | 5.9%    | 3.5%    | 2,355  |
| Career & Family     | 4.0%    | 0.0%    | 1,612  | Tax Free Savers     | 9.8%    | 2.6%    | 3,923  |
| Paycheck Planners   | 3.0%    | -4.4%   | 1,209  | Big Box Greeters    | 1.1%    | -0.6%   | 444    |
| Following Orders    | 1.6%    | -1.5%   | 626    | Solid & Slow        | 1.2%    | -4.0%   | 502    |
| Asset Builders      | 7.7%    | 5.8%    | 3,093  | Public Links        | 0.2%    | -1.4%   | 99     |
| Independent Women   | 5.0%    | 1.1%    | 2,005  | Pace & Protection   | 1.6%    | -3.4%   | 631    |
| Independent Singles | 3.1%    | 0.4%    | 1,267  | Snow Birds          | 6.0%    | -0.0%   | 2,408  |
| Core Families       | 4.9%    | 3.0%    | 1,981  | Early Bird Specials | 2.2%    | -6.3%   | 891    |
| Family Planners     | 7.9%    | 3.0%    | 3,185  | Lunch Bunch         | 1.3%    | -1.4%   | 541    |
| Daily Challenges    | 2.6%    | -1.6%   | 1,056  | Gardening           | 3.9%    | 0.6%    | 1,553  |

Uploaded Records National Average