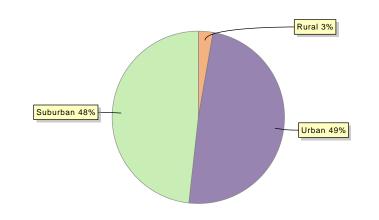

### Location

| Value    | Match % | People |
|----------|---------|--------|
| Urban    | 49.0%   | 19,724 |
| Suburban | 48.2%   | 19,412 |
| Rural    | 2.7%    | 1,104  |