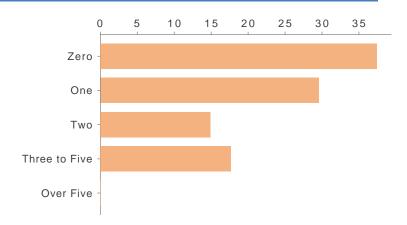

### Number of Children

| Value         | Match % | People |
|---------------|---------|--------|
| Zero          | 37.5%   | 15,076 |
| One           | 29.6%   | 11,895 |
| Two           | 14.9%   | 5,998  |
| Three to Five | 17.7%   | 7,124  |
| Over Five     | 0.0%    | 0      |