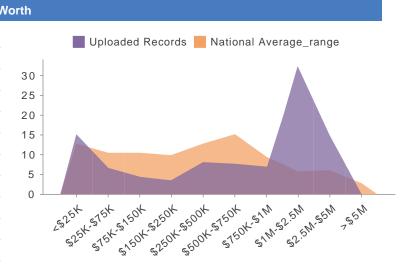

|               |         |         | Net W  |
|---------------|---------|---------|--------|
| Value         | Match % | +/- Avg | People |
| <\$25K        | 15.2%   | 2.4%    | 6,114  |
| \$25K-\$75K   | 6.7%    | -3.8%   | 2,684  |
| \$75K-\$150K  | 4.4%    | -6.1%   | 1,774  |
| \$150K-\$250K | 3.5%    | -6.4%   | 1,427  |
| \$250K-\$500K | 8.1%    | -4.7%   | 3,271  |
| \$500K-\$750K | 7.7%    | -7.5%   | 3,109  |
| \$750K-\$1M   | 7.0%    | -2.4%   | 2,812  |
| \$1M-\$2.5M   | 32.4%   | 26.6%   | 13,039 |
| \$2.5M-\$5M   | 14.9%   | 8.8%    | 6,006  |
| >\$5M         | 0.0%    | -2.8%   | 0      |