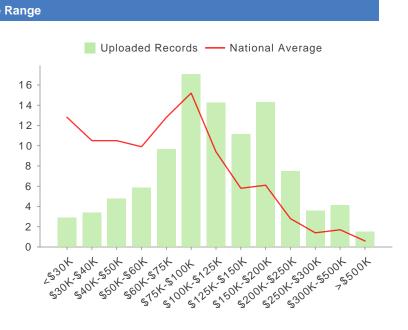

|               |         |         | Income |
|---------------|---------|---------|--------|
| Value         | Match % | +/- Avg | People |
| <\$30K        | 2.9%    | -9.9%   | 1,160  |
| \$30K-\$40K   | 3.4%    | -7.1%   | 1,359  |
| \$40K-\$50K   | 4.8%    | -5.7%   | 1,925  |
| \$50K-\$60K   | 5.8%    | -4.1%   | 2,345  |
| \$60K-\$75K   | 9.7%    | -3.1%   | 3,892  |
| \$75K-\$100K  | 17.1%   | 1.9%    | 6,861  |
| \$100K-\$125K | 14.3%   | 4.9%    | 5,739  |
| \$125K-\$150K | 11.1%   | 5.3%    | 4,484  |
| \$150K-\$200K | 14.3%   | 8.2%    | 5,752  |
| \$200K-\$250K | 7.5%    | 4.7%    | 3,001  |
| \$250K-\$300K | 3.6%    | 2.2%    | 1,447  |
| \$300K-\$500K | 4.1%    | 2.4%    | 1,663  |
| >\$500K       | 1.5%    | 0.9%    | 607    |