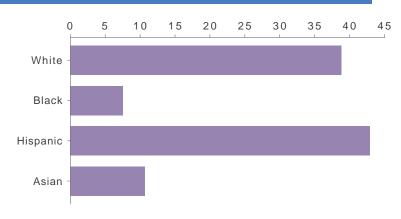

## **Ethnicity**

| Value    | Match % | People |
|----------|---------|--------|
| White    | 38.8%   | 15,624 |
| Black    | 7.6%    | 3,039  |
| Hispanic | 43.0%   | 17,283 |
| Asian    | 10.7%   | 4,292  |