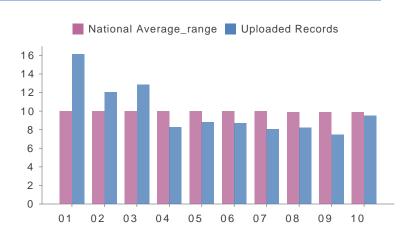

|       |         | D       | iscretionary In | come D       | ecile |
|-------|---------|---------|-----------------|--------------|-------|
| Value | Match % | +/- Avg | People          |              | _     |
| 01    | 16.1%   | 6.1%    | 6,491           |              |       |
| 02    | 12.0%   | 2.0%    | 4,833           | 16 -         |       |
| 03    | 12.8%   | 2.8%    | 5,166           | 14           |       |
| 04    | 8.3%    | -1.7%   | 3,332           | 12 -<br>10 - |       |
| 05    | 8.8%    | -1.2%   | 3,547           | 8 -          |       |
| 06    | 8.7%    | -1.3%   | 3,502           | 6 -          |       |
| 07    | 8.1%    | -1.9%   | 3,244           | 4 -          |       |
| 08    | 8.2%    | -1.7%   | 3,308           | 2 -          |       |
| 09    | 7.4%    | -2.5%   | 2,995           | 0            | 01    |
| 10    | 9.5%    | -0.4%   | 3,817           |              | 0 1   |