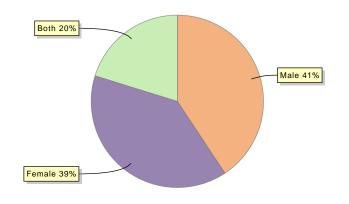

#### **Genders Present**

| Value  | Match % | People |
|--------|---------|--------|
| Male   | 40.7%   | 16,375 |
| Female | 39.1%   | 15,733 |
| Both   | 20.2%   | 8,130  |