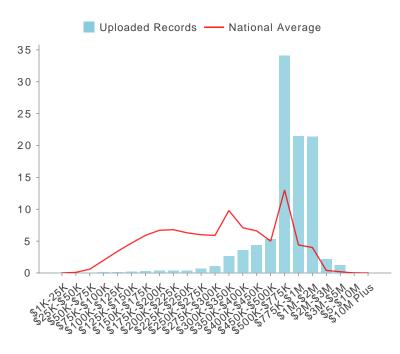

11.4%

-15.3%

10

**Charitable Contributions Decile** 

4,597

|               |         |         | Home Val |
|---------------|---------|---------|----------|
| Value         | Match % | +/- Avg | People   |
| \$1K-25K      | 0.0%    | 0.0%    | 0        |
| \$25K-\$50K   | 0.0%    | -0.1%   | 2        |
| \$50K-\$75K   | 0.0%    | -0.6%   | 16       |
| \$75K-\$100K  | 0.1%    | -1.9%   | 33       |
| \$100K-\$125K | 0.2%    | -3.2%   | 63       |
| \$125K-\$150K | 0.2%    | -4.5%   | 84       |
| \$150K-\$175K | 0.3%    | -5.6%   | 114      |
| \$175K-\$200K | 0.4%    | -6.3%   | 150      |
| \$200K-\$225K | 0.4%    | -6.4%   | 148      |
| \$225K-\$250K | 0.4%    | -5.9%   | 148      |
| \$250K-\$275K | 0.7%    | -5.3%   | 269      |
| \$275K-\$300K | 1.1%    | -4.8%   | 441      |
| \$300K-\$350K | 2.7%    | -7.1%   | 1,073    |
| \$350K-\$400K | 3.6%    | -3.5%   | 1,442    |
| \$400K-\$450K | 4.4%    | -2.2%   | 1,750    |
| \$450K-\$500K | 5.3%    | 0.3%    | 2,115    |
| \$500K-\$775K | 34.1%   | 21.1%   | 13,706   |
| \$775K-\$1M   | 21.5%   | 17.1%   | 8,633    |
| \$1M-\$2M     | 21.4%   | 17.4%   | 8,591    |
| \$2M-\$3M     | 2.2%    | 1.8%    | 881      |
| \$3M-\$5M     | 1.3%    | 1.1%    | 505      |
| \$5-\$10M     | 0.1%    | 0.1%    | 50       |
| \$10M Plus    | 0.0%    | 0.0%    | 14       |