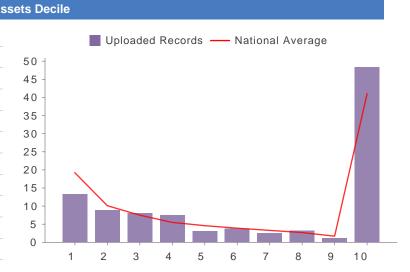

|       |         |         | Invested As |
|-------|---------|---------|-------------|
| Value | Match % | +/- Avg | People      |
| 1     | 13.3%   | -5.9%   | 5,356       |
| 2     | 8.8%    | -1.3%   | 3,560       |
| 3     | 8.0%    | 0.5%    | 3,239       |
| 4     | 7.5%    | 2.0%    | 3,004       |
| 5     | 3.1%    | -1.5%   | 1,261       |
| 6     | 3.9%    | -0.0%   | 1,550       |
| 7     | 2.6%    | -0.7%   | 1,026       |
| 8     | 3.3%    | 0.6%    | 1,314       |
| 9     | 1.1%    | -0.6%   | 459         |
| 10    | 48.4%   | 7.4%    | 19,467      |